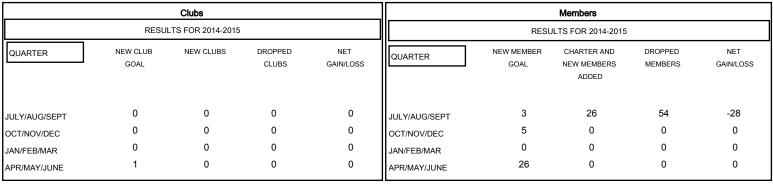

## GOALS AND ACTUAL NEW CLUBS CUMULATIVE

| DROPPED CLUBS: 0        |        | 15 CLUBS OF 65 ADDED 1 OR MORE<br>NEW MEMBERS | GENDER DISTRIBUTION  MALE 826 (64.68%)  FEMALE 451 (35.32%) |               |     |
|-------------------------|--------|-----------------------------------------------|-------------------------------------------------------------|---------------|-----|
| DROPPED MEMBERS         |        |                                               | PEWALE                                                      | 401 (00.0270) |     |
| DECEASED CLUB CANCELLED | 1<br>0 | CLICK HERE FOR HEALTH ASSESSMENT DATA         | FAMILY UNIT MEMBERS                                         |               | 329 |
| OTHER                   | 53     | ASSESSMENT DATA                               | HEAD OF HOUSEHOLD                                           |               | 163 |
| TOTAL                   | 54     |                                               | NON-HEAD OF HOUSEHOLD                                       |               | 166 |