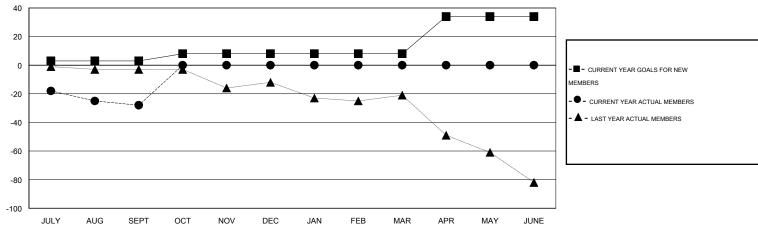

## GOALS AND ACTUAL NEW CLUBS CUMULATIVE

| DROPPED CLUBS: 0        |        | 15 CLUBS OF 65 ADDED 1 OR MORE<br>NEW MEMBERS | GENDER DISTRIBUTION  MALE 826 (64.68%)  FEMALE 451 (35.32%) |               |     |
|-------------------------|--------|-----------------------------------------------|-------------------------------------------------------------|---------------|-----|
| DROPPED MEMBERS         |        |                                               | PEWALE                                                      | 401 (00.0270) |     |
| DECEASED CLUB CANCELLED | 1<br>0 | CLICK HERE FOR HEALTH ASSESSMENT DATA         | FAMILY UNIT MEMBERS                                         |               | 329 |
| OTHER                   | 53     | ASSESSMENT DATA                               | HEAD OF HOUSEHOLD                                           |               | 163 |
| TOTAL                   | 54     |                                               | NON-HEAD OF HOUSEHOLD                                       |               | 166 |